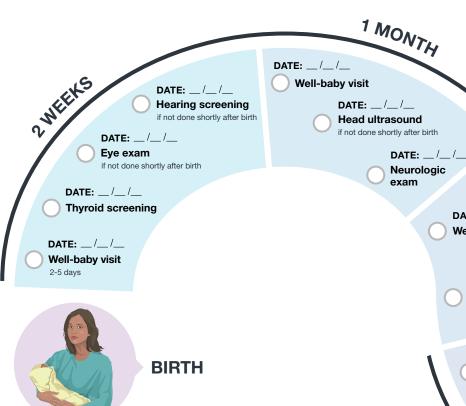

## **ROADMAP** FOR PARENTS OF BABIES WITH CONGENITAL ZIKA SYNDROME

DATE: \_\_/\_\_/\_

Well-baby visit

DATE: \_\_/\_\_/\_

This document should be used as a guide to discuss the screening and testing your baby may receive with his or her primary care provider. Each baby is different, and it is possible that your baby may need more tests or fewer tests.

The tests and screenings your baby will likely receive before leaving the hospital include:

- Neurologic exam
- Eye exam
- Head ultrasound
- Comprehensive physical exam Newborn hearing screening
  - Zika laboratory testing (blood and urine)

If your baby does not pass any of these screenings, you may be referred for additional follow-up.

Follow the roadmap to (V) check off each recommended doctor's visit for the first year of follow up.

- Routine well-baby visits include an exam of how your baby is growing and developing, routine immunizations, guidance about what you might expect, and support for mental and social wellbeing. You also might be referred to a developmental specialist and early intervention services.
- Talk to your baby's primary care provider about establishing a medical home for your baby. A medical home is not a place. It is an approach to healthcare that makes sure your baby gets the best, most appropriate services.