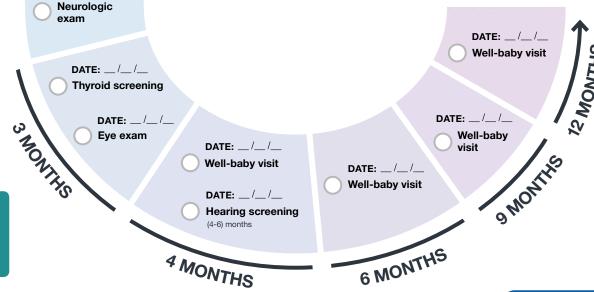

If your baby does not pass any of these screenings, you may be referred for additional follow-up.

Follow the roadmap to (V) check off each recommended doctor's visit for the first year of follow up.

- Routine well-baby visits include an exam of how your baby is growing and developing, routine immunizations, guidance about what you might expect, and support for mental and social wellbeing. You also might be referred to a developmental specialist and early intervention services.
- Talk to your baby's primary care provider about establishing a medical home for your baby. A medical home is not a place. It is an approach to healthcare that makes sure your baby gets the best, most appropriate services.